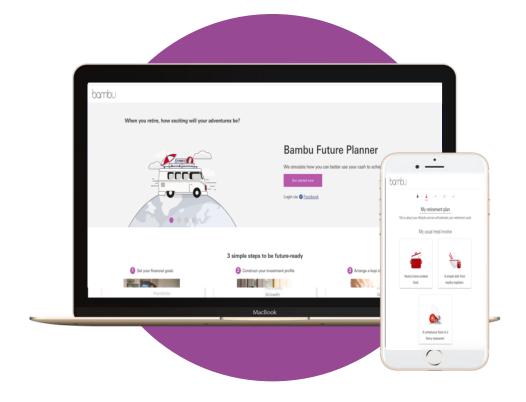

# We are making wealth simple

People believe saving and investing is complicated and expensive.

Bambu uses **intelligent** software to make wealth **simple**.

## We are Goal Based Investing

Our philosophy is focused on offering end customers real outcomes through goal based investing.

We help **your** customers identify and prioritise their goals by using intuitive journeys, goal helpers and health checks.

### **Bambu Dashboard**