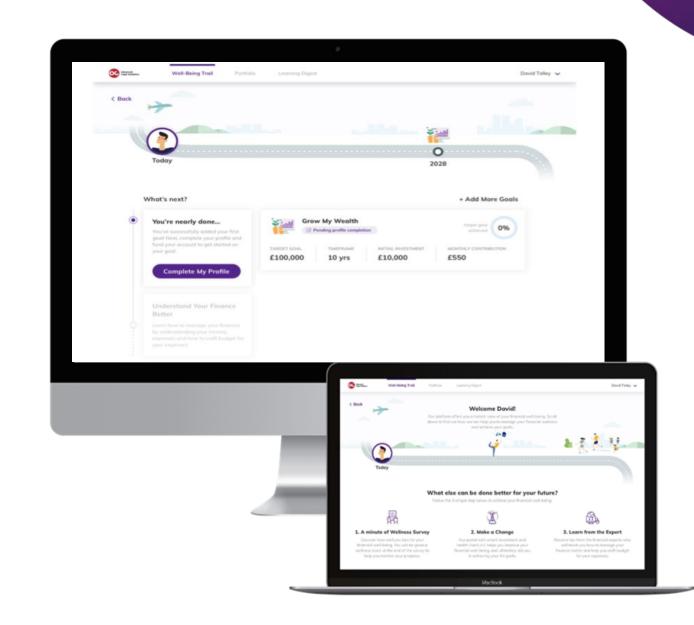

The platform assesses users' financial health and guides them in achieving their financial well-being before helping them set up their investment plan with their spare cash.